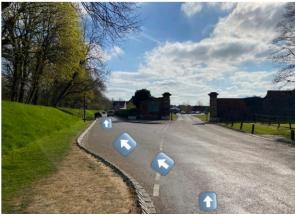

Continue down this road with the continuous wall on your right until you reach the tall green sign on the left. Follow the sign to the **Harley Foundation**Workshops & Studios.

Turn right at the green sign and immediately right again, past another sign for **Harley Foundation Workshops & Studios.** 

Go through the pillared gates past the workshops on your left. Hope & Elvis is situated at the **bottom of this road behind the gates on the right-hand side**. Parking is the turn in before the studio gates.