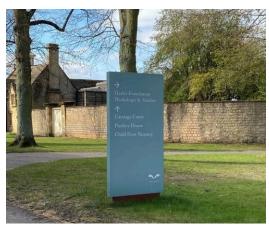

Continue down this road with the continuous wall on your right until you reach the tall green sign on the left. Follow the sign to the **Harley Foundation**Workshops & Studios.

Turn right at the green sign and immediately right again, past another sign for **Harley Foundation Workshops & Studios.** 

Go through the pillared gates past the workshops on your left. Hope & Elvis is situated at the **bottom of this road behind the gates on the right-hand side**. Parking is the turn in before the studio gates.