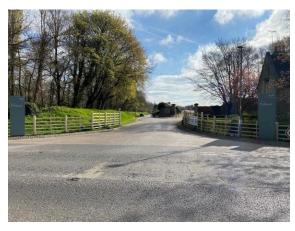

## Please follow these directions to find the studio which is tucked away:

From the main A60 marked for the Harley Gallery take the road straight ahead, do not go into the car park but take the left fork. Follow the road down passing the back of the galleries. You will go over two speed bumps.

Continue down this road with the continuous wall on your right until you reach the tall green sign on the left. Follow the sign to the **Harley Foundation**Workshops & Studios.

Turn right at the green sign and immediately right again, past another sign for **Harley Foundation Workshops & Studios.** 