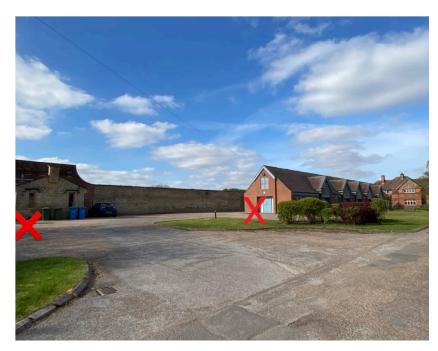

Go through the pillared gates past the workshops on your left. Hope & Elvis is situated at the **bottom of this road behind the gates on the right-hand side**. Parking is the turn in before the studio gates.

Please be mindful to allow access to the back of the studios and not to park in front of the gates to the residential property or the end facing studio, as marked below.