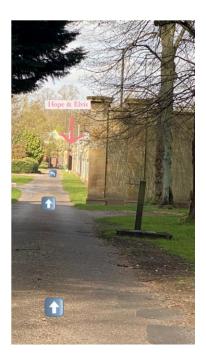

Go through the pillared gates past the workshops on your left. Hope & Elvis is situated at the **bottom of this road behind the gates on the right-hand side**. Parking is the turn in before the studio gates.

Please be mindful to allow access to the back of the studios and not to park in front of the gates to the residential property or the end facing studio, as marked below.