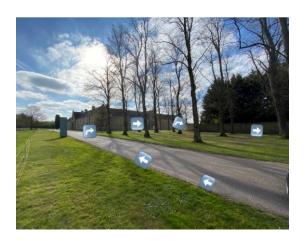

## Please follow these directions to find the studio which is tucked away:

From the main A60 marked for the Harley Gallery take the road straight ahead, do not go into the car park but take the left fork. Follow the road down passing the back of the galleries. You will go over two speed bumps.

Continue down this road with the continuous wall on your right until you reach the tall green sign on the left. Follow the sign to the **Harley Foundation**Workshops & Studios.

Turn right at the green sign and immediately right again, past another sign for **Harley Foundation Workshops & Studios.** 