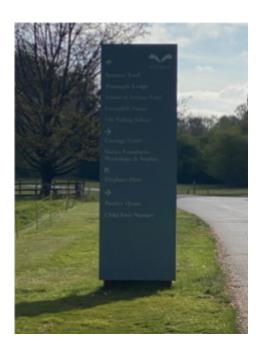

Continue down this road with the continuous wall on your right until you reach the tall green sign on the left. Follow the sign to the **Harley Foundation**Workshops & Studios.

Turn right at the green sign and immediately right again, past another sign for **Harley Foundation Workshops & Studios.** 